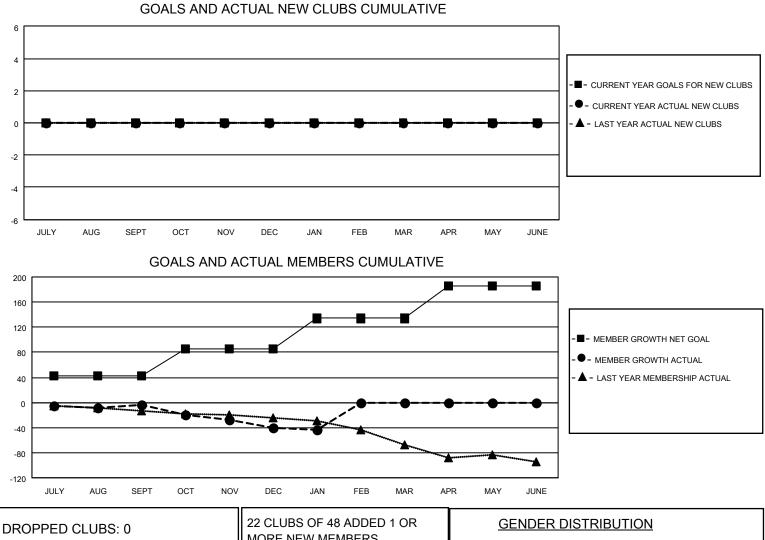

## LOCATION AUSTRALIA

District 201T1

Results as of: 1/31/2022

| Clubs                 |               |           |               | Members               |                         |                         |                                                    |
|-----------------------|---------------|-----------|---------------|-----------------------|-------------------------|-------------------------|----------------------------------------------------|
| RESULTS FOR 2021-2022 |               |           |               | RESULTS FOR 2021-2022 |                         |                         |                                                    |
| QUARTER               | NEW CLUB GOAL | NEW CLUBS | DROPPED CLUBS | QUARTER               | IBER GROWTH NET<br>GOAL | MEMBER GROWTH<br>ACTUAL | DROPPED<br>MEMBERS ACTUAL<br>(including transfers) |
| JULY/AUG/SEPT         | 0             | 0         | 0             | JULY/AUG/SEPT         | 42                      | 34                      | 37                                                 |
| OCT/NOV/DEC           | 0             | 0         | 0             | OCT/NOV/DEC           | 44                      | 13                      | 48                                                 |
| JAN/FEB/MAR           | 0             | 0         | 0             | JAN/FEB/MAR           | 48                      | 6                       | 9                                                  |
| APR/MAY/JUNE          | 0             | 0         | 0             | APR/MAY/JUNE          | 52                      | 0                       | 0                                                  |

| DROPPED CLUBS: 0 |    | MORE NEW MEMBERS          | GENDER DISTRIBUTION       |              |
|------------------|----|---------------------------|---------------------------|--------------|
|                  |    |                           | MALE                      | 631 (66.63%) |
|                  |    |                           | FEMALE                    | 316 (33.37%) |
| DROPPED MEMBERS  |    |                           | NON BINARY                | 0 (0.00%)    |
|                  |    |                           | PREFER NOT TO ANSWER      | 0 (0.00%)    |
| DECEASED         | 13 |                           |                           |              |
| CLUB CANCELLED   | 0  | CLICK HERE FOR CUMULATIVE | TOTAL FAMILY UNIT MEMBERS | s 178        |
| OTHER            | 81 | MEMBERSHIP DATA           |                           |              |
| TOTAL            | 94 |                           | FAMILY MEMBERS PAYING HA  | LF DUES 90   |
|                  |    |                           |                           |              |